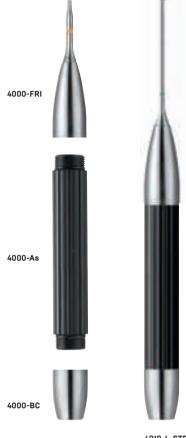

Smile Line driver Friadent compatible

4000-FRI driver end only 4010-FRI driver complete

4000-L-FRI driver end only, long 4010-L-FRI driver complete, long

4010-L-STR driver complete

Smile Line driver 3i compatible

It is interesting to understand that the set will provide a compatible driver tip for the screws of the majority of implant systems that are not on our list.

The set is supplied with regular length driver tips but you also have the possibility to order every individual driver tip separately, for example for creating your own set with x-long tips.