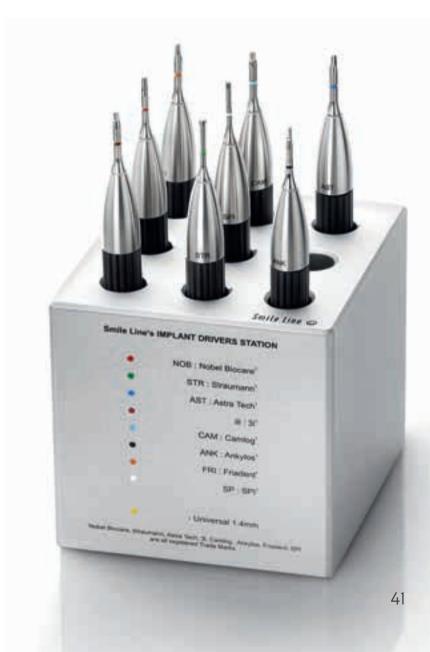

It gathers 8 different models of screwdrivers compatible with the most popular dental implant systems on the market: Nobel Biocare, Straumann, Astra Tech, 3i, Camlog, SPI Ankylos, Friadent<sup>1</sup>.

It is interesting to understand that the set will provide a compatible driver tip for the screws of the majority of implant systems that are not on our list.

The set is supplied with regular length driver tips but you also have the possibility to order every individual driver tip separately, for example for creating your own set with x-long tips.

| Description                                                                                                                  | Item no. |
|------------------------------------------------------------------------------------------------------------------------------|----------|
| Implant-Drivers Station, complete set incl. 8 implant drivers (standard length) and one solid aluminum cube, nature anodized | 4300     |
| Aluminum cube-station, nature anodized                                                                                       | 4301     |
| Aluminum cube-station, black anodized                                                                                        | 4302     |